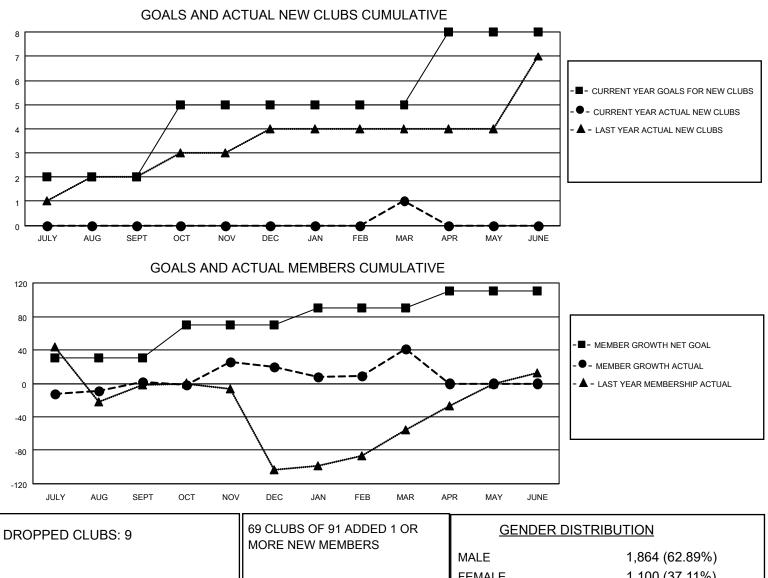

## LOCATION INDIA

District 321 E

Results as of: 3/31/2023

| Clubs                 |               |           |               | Members               |                       |                         |                                                    |
|-----------------------|---------------|-----------|---------------|-----------------------|-----------------------|-------------------------|----------------------------------------------------|
| RESULTS FOR 2022-2023 |               |           |               | RESULTS FOR 2022-2023 |                       |                         |                                                    |
| QUARTER               | NEW CLUB GOAL | NEW CLUBS | DROPPED CLUBS | QUARTER               | ER GROWTH NET<br>GOAL | MEMBER GROWTH<br>ACTUAL | DROPPED<br>MEMBERS ACTUAL<br>(including transfers) |
| JULY/AUG/SEPT         | 2             | 0         | 0             | JULY/AUG/SEPT         | 30                    | 71                      | 49                                                 |
| OCT/NOV/DEC           | 3             | 0         | 6             | OCT/NOV/DEC           | 40                    | 239                     | 211                                                |
| JAN/FEB/MAR           | 0             | 1         | 3             | JAN/FEB/MAR           | 20                    | 102                     | 73                                                 |
| APR/MAY/JUNE          | 3             | 0         | 0             | APR/MAY/JUNE          | 20                    | 0                       | 0                                                  |

|                 |     |                           | FEMALE                    | 1,100 (37.11%) |
|-----------------|-----|---------------------------|---------------------------|----------------|
| DROPPED MEMBERS |     |                           |                           | 0 (0.00%)      |
| DECEASED        | 7   |                           | PREFER NOT TO ANSWER      | 0 (0.00%)      |
| CLUB CANCELLED  | 150 | CLICK HERE FOR CUMULATIVE | TOTAL FAMILY UNIT MEMBERS | 3 2,284        |
| OTHER           | 176 | MEMBERSHIP DATA           |                           |                |
| TOTAL           | 333 |                           | FAMILY MEMBERS PAYING HA  | LF DUES 1,551  |
|                 |     |                           |                           |                |